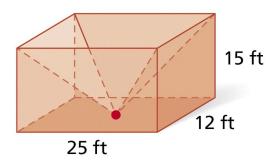

V = \_\_\_\_\_

**EXAMPLE 5:** Explain how to find the surface area & volume of the following composite figure. The pyramid is removed from the rectangular prism.