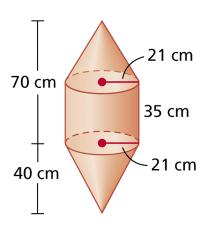

## TOPIC 18-2: SURFACE AREA & VOLUME OF COMPOSITE 3-D FIGURES

**EXAMPLE 1:** Find surface area and volume of the following composite figure rounded to the nearest tenth.

**EXAMPLE 2:** Find the EXACT volume of the following composite figure.