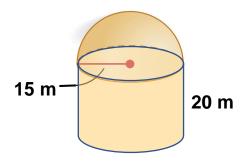

**EXAMPLE 3:** Find surface area of the following composite figure to the nearest hundredth.

SA = \_\_\_\_\_

**EXAMPLE 4:** Find the EXACT surface area and volume of the following composite figure.

SA = \_\_\_\_\_

V = \_\_\_\_\_

**EXAMPLE 5:** Explain how to find the surface area & volume of the following composite figure. The pyramid is removed from the rectangular prism.