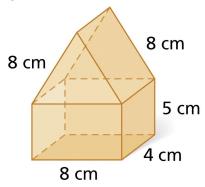

## TOPIC 18-2: SURFACE AREA & VOLUME OF COMPOSITE 3-D FIGURES

**EXAMPLE 1:** Find surface area and volume of the following composite figure rounded to the nearest tenth.

**EXAMPLE 2:** Find the EXACT volume of the following composite figure.