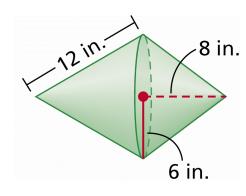

**EXAMPLE 3:** Find surface area of the following composite figure to the nearest hundredth.

SA = \_\_\_\_\_

**EXAMPLE 4:** Find the EXACT surface area and volume of the following composite figure.

SA = \_\_\_\_\_